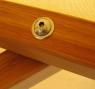

## Cleat double pulley system

The rope locks into the cleat when the canopy is raised. The double pulley system makes the canopy easy to raise.