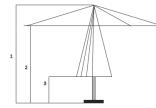

# Rib ends

We use stainless steel rib ends with an insert nut and stainless steel bolt to fix the end of the cover for extra strength and clean lines.

| 1 | Total height  | 2.9m  |
|---|---------------|-------|
| 2 | Open height   | 2.1m  |
| 3 | Closed height | 0.86m |
| 4 | Canopy size   | 2.6m  |