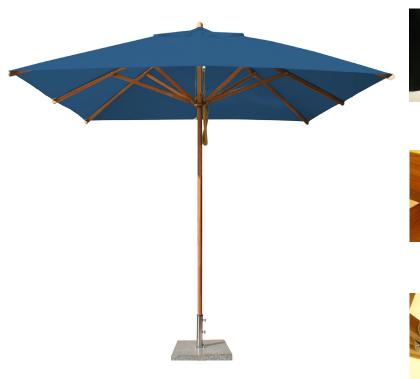

# 2.6m Square Levante

# Rib ends

We use stainless steel rib ends with an insert nut and stainless steel bolt to fix the end of the cover for extra strength and clean lines.

| 1 | Total height  | 2.9m  |
|---|---------------|-------|
| 2 | Open height   | 2.1m  |
| 3 | Closed height | 0.86m |
| 4 | Canopy size   | 2.6m  |