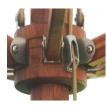

#### Hub and Runner

Laminated bamboo hub and runner with stainless steel brackets and bolts.

Pole size: 48mm, laminated bamboo.

Rib size: 35 x 20mm bamboo ribs.

Stay size: 35 x 20mm bamboo ribs.

**Metal fittings**: all metal fittings including screw bolts made from 304 stainless steel.