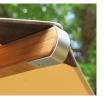

## Cleat double pulley system

The rope locks into the cleat when the canopy is raised. The double pulley system makes the canopy easy to raise.