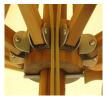

### Ribs

Laminated bamboo ribs with stainless steel bolts to make it easy to replace parts.

#### Hub and Runner

Laminated bamboo hub and runner with stainless steel brackets and bolts.

Pole size: 48mm, laminated bamboo.

Rib size: 35 x 20mm bamboo ribs.

Stay size: 35 x 20mm bamboo ribs.

**Metal fittings**: all metal fittings including screw bolts made from 304 stainless steel.