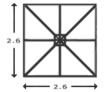

# 2.6m Square Levante

# Rib ends

We use stainless steel rib ends with an insert nut and stainless steel bolt to fix the end of the cover for extra strength and clean lines.

| 1 | Total height  | 2.9m  |
|---|---------------|-------|
| 2 | Open height   | 2.1m  |
| 3 | Closed height | 0.86m |
| 4 | Canopy size   | 2.6m  |